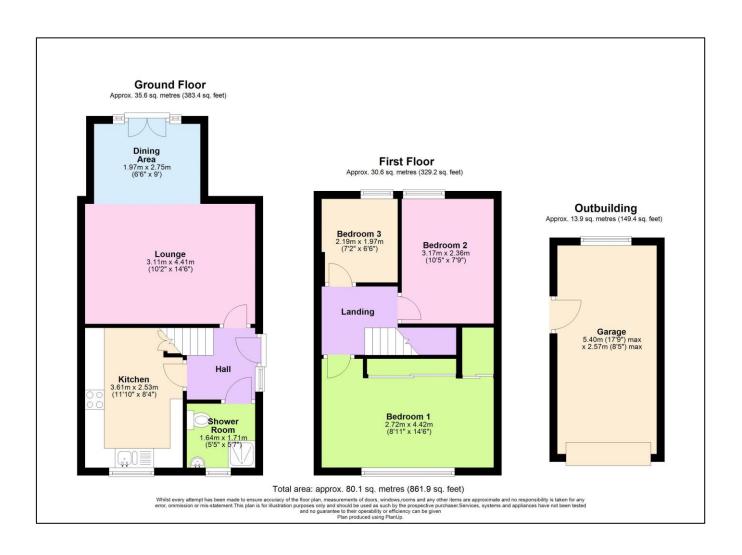

## **Kingsley Road**

Westfield BA3 3YU

£272,500

- A three bedroom semi detached home
- Popular residential location
- Extended lounge/dining room with doors to the garden
- Kitchen and ground floor shower room
- Low maintenance south facing garden
- Offered for sale with no onward chain

'The property is really conveniently situated close to local schools and amenities with connections to the Greenway only a matter of minutes away!'

This three bedroom semi detached home is offered for sale with no onward sale chain and offers good size accommodation coupled with both an enclosed southerly garden and a garage and parking. The property has an entrance hall with stairs to the first floor and doors to all ground floor accommodation, the lounge has been extended to the rear to create a dining area, the kitchen is well fitted but would need a little updating and the shower room is located on the ground floor also. On the first floor there are three well proportioned bedrooms. The property has GCH and double glazing. The front of the property is low maintenance with chippings and driveway leading up to a single garage. At the rear the garden has a lovely southerly aspect, is fully enclosed and again offers easy maintenance.

Agents Note: The roof space has been fitted with solar panels that are leased. For further information please refer to the agent.

The property is situated as part of the ever popular and well established Janes Estate, which can be found relatively centrally within Westfield and is within level walk of basic amenities and services. Midsomer Norton and Radstock are within a few minutes drive for those looking further afield and the cycle path network can be accessed nearby.