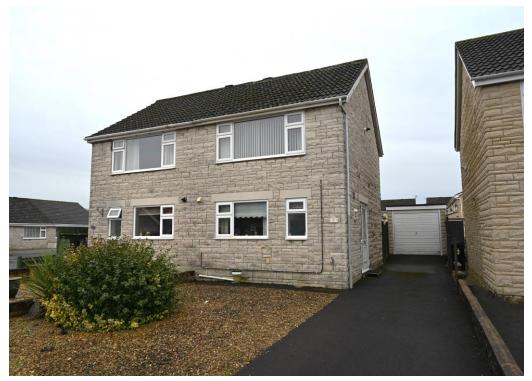

## **Kingsley Road**

Westfield BA3 3YU

£272,500

- A three bedroom semi detached home
- Popular residential location
- Extended lounge/dining room with doors to the garden
- Kitchen and ground floor shower room
- Low maintenance south facing garden
- Offered for sale with no onward chain

'The property is really conveniently situated close to local schools and amenities with connections to the Greenway only a matter of minutes away!'

This three bedroom semi detached home is offered for sale with no onward sale chain and offers good size accommodation coupled with both an enclosed southerly garden and a garage and parking. The property has an entrance hall with stairs to the first floor and doors to all ground floor accommodation, the lounge has been extended to the rear to create a dining area, the kitchen is well fitted but would need a little updating and the shower room is located on the ground floor also. On the first floor there are three well proportioned bedrooms. The property has GCH and double glazing. The front of the property is low maintenance with chippings and driveway leading up to a single garage. At the rear the garden has a lovely southerly aspect, is fully enclosed and again offers easy maintenance.